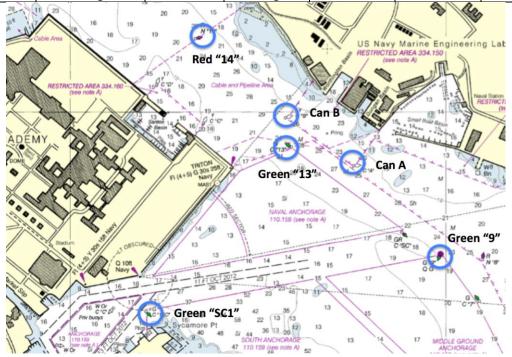

## As Amended in SI Amendment#1 on 9 April 2014 STARTS, COURSES, RECALLS Harbor 20

**C1 Start Line** C1.1 There are two possible starting areas.

C1.2 For the primary area (Can B Start), the starting line will be between the RC Flag on the

AYC signal boat and Yellow Can "B" off Triton Point.

C1.3 When the prevailing breeze is up or down Spa Creek (Can A Start), the starting line will be between the RC Flag on the AYC signal boat and Yellow Can "A" off the David

Taylor Research Center.

C2 Starts C2.1 Races will be started by using RRS/US Appendix S (See Attachment D) with the

following changes:

C2.2 Hails or oral signals will be made on VHF Channel 68.

**C3 Schedule** The warning signal will be at 1815.

**C4 Courses** C4.1 For all courses, Green Can "1SC" shall be passed on the channel side.

C4.2 The course designations are black letters or numbers on white boards.

C4.3 All marks are to be rounded to port.

C4.4 <u>IF</u>, prior to the Warning sound, the Signal Boat displays code flag "G", Green "9" is

replaced with an orange drop mark.

| Course            |              |           |            |            |            |          |
|-------------------|--------------|-----------|------------|------------|------------|----------|
| Designation       | 1st Mark     | 2nd Mark  | 3rd Mark   | 4th Mark   | 5th Mark   | 6th Mark |
| For the Can B sta | arting area: |           |            |            |            |          |
| N1                | Red "14"     | Green "9" | Green "13" |            |            |          |
| N2                | Red "14"     | Green "9" | Red "14"   | Green "9"  | Green "13" |          |
| <b>S1</b>         | Green "9"    | Red "14"  |            |            |            |          |
| <b>S2</b>         | Green "9"    | Red "14"  | Green "9"  | Green "13" |            |          |
| For the Can A sta | arting area: |           |            |            |            |          |
| <b>S1</b>         | Orange       | Can "A"   |            |            |            |          |
| S2                | Orange       | Can "A"   | Orange     | Can "A"    |            |          |