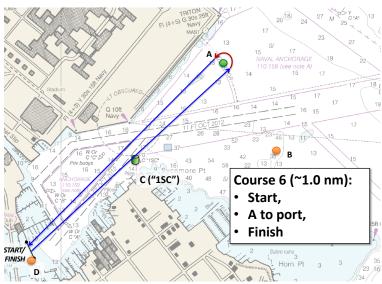

## Don Backe Memorial CRAB Regatta SI ATTACHMENT 1 - Courses

Note: The positions of marks "A" and "B" are approximate and may be adjusted to accommodate wind strength or direction. Last modified: June 12, 2019