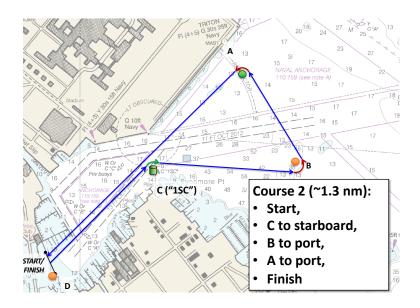

## Don Backe Memorial CRAB Regatta SI ATTACHMENT 1 - Courses

Note: The positions of marks "A" and "B" are approximate and may be adjusted to accommodate wind strength or direction. Last modified: June 12, 2019