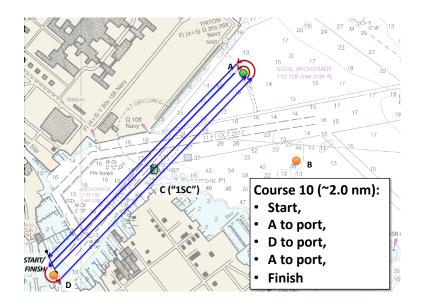

## Don Backe Memorial CRAB Regatta SI ATTACHMENT 1 - Courses

Note: The positions of marks "A" and "B" are approximate and may be adjusted to accommodate wind strength or direction. Last modified: June 12, 2019