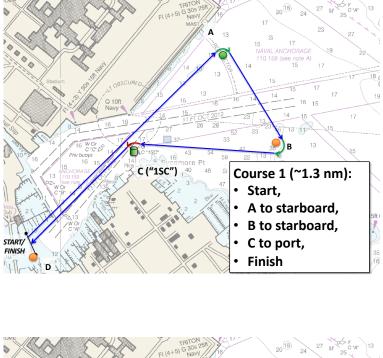

## Don Backe Memorial CRAB Regatta SI ATTACHMENT 1 - Courses

Note: The positions of marks "A" and "B" are approximate and may be adjusted to accommodate wind strength or direction. Last modified: June 12, 2019