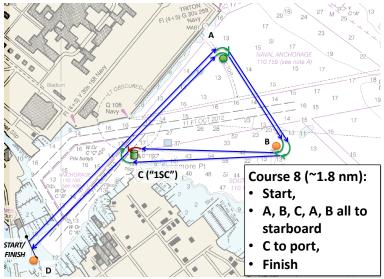

## Don Backe Memorial CRAB Regatta SI ATTACHMENT 1 - Courses

Note: The positions of marks "A" and "B" are approximate and may be adjusted to accommodate wind strength or direction. Last modified: June 12, 2019