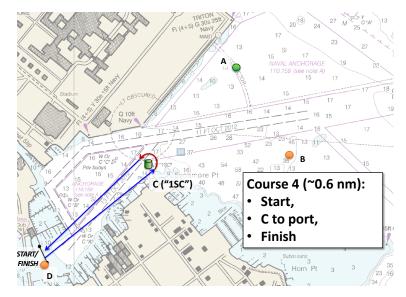

## Don Backe Memorial CRAB Regatta SI ATTACHMENT 1 - Courses









Note: The positions of marks "A" and "B" are approximate and may be adjusted to accommodate wind strength or direction. Last modified: June 12, 2019

## Don Backe Memorial CRAB Regatta SI ATTACHMENT 1 - Courses







Note: The positions of marks "A" and "B" are approximate and may be adjusted to accommodate wind strength or direction. Last modified: June 12, 2019

## Don Backe Memorial CRAB Regatta SI ATTACHMENT 1 - Courses





Note: The positions of marks "A" and "B" are approximate and may be adjusted to accommodate wind strength or direction. Last modified: June 12, 2019