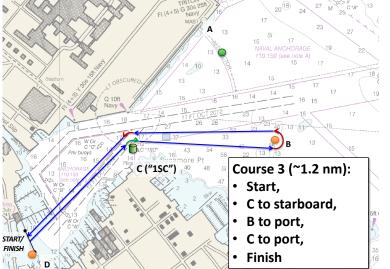

## Don Backe Memorial CRAB Regatta SI ATTACHMENT 1 - Courses

Note: The positions of marks "A" and "B" are approximate and may be adjusted to accommodate wind strength or direction. Last modified: June 12, 2019