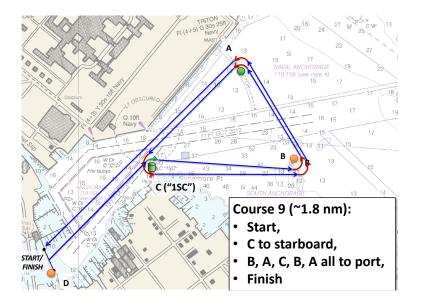

## Don Backe Memorial CRAB Regatta SI ATTACHMENT 1 - Courses

Note: The positions of marks "A" and "B" are approximate and may be adjusted to accommodate wind strength or direction. Last modified: June 12, 2019