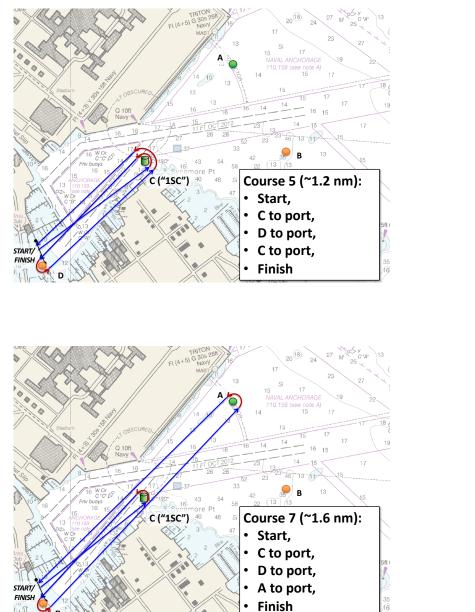

## Don Backe Memorial CRAB Regatta SI ATTACHMENT 1 - Courses

Note: The positions of marks "A" and "B" are approximate and may be adjusted to accommodate wind strength or direction. Last modified: June 12, 2019